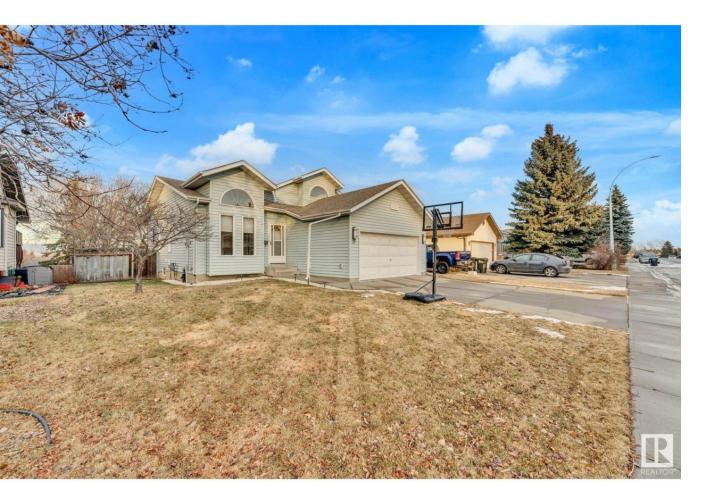

## Sherwood Park Alberta \$445,000

In the much sought after neighbourhood of Craigavon, this 4-level split has plenty of room for a growing family. Upon entering you are greeted with vaulted ceilings and beautiful hardwood floors. Main Floor offers a south facing sitting/living room with the option of also formal dining, kitchen with pantry and dinette area that has patio doors that lead to the upper-level deck with a beautiful view of your large private backyard and gas hook up for your BBQ or fireplace. Travelling to the upper floor, you have a large master bedroom with a 3-piece ensuite and walk-in closet, 2 good sized bedrooms and a 4 Piece main bath. The 3rd level offers a large family room with a wood burning fireplace, a 4-piece bath, laundry room and your 4th bedroom. Basement is waiting for your finishing touches, options could include building a 5th bedroom, man-cave, or another family room with tons of storage space. Upgraded electrical, newer furnace, heated attached garage and beautiful huge backyard. (id:6769)