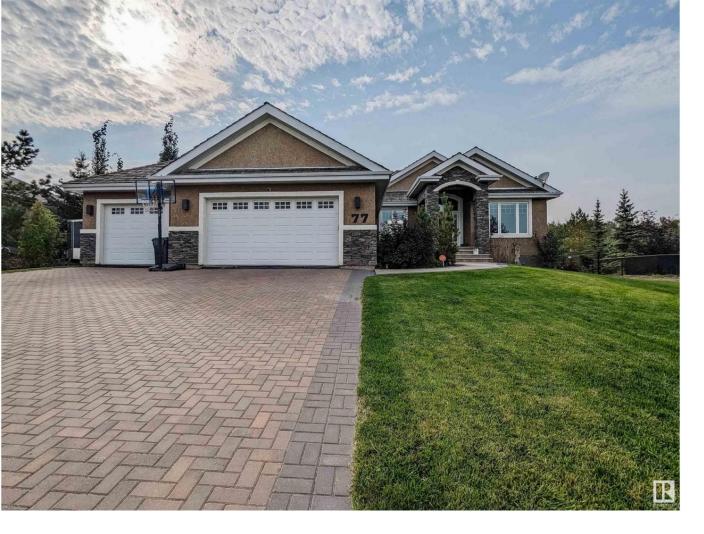

## Rural Sturgeon County Alberta

\$999.900

Tranquil acreage living just MINUTES from St. Albert welcome home to 77 GLADSTONE COURT, located in the prestigious Greystone Manor subdivision. This walkout bungalow is situated on a half acre lot that partially backs a treed reserve which means you have protected green views and double patio spaces to enjoy them from! The main level features an open concept floor plan with spacious kitchen, dining, and living room space opening up to a beautiful patio, good-sized mudroom/laundry combo entering from your HEATED, TRIPLE ATTACHED GARAGE, 3 bedrooms and 2 full bathrooms one of which is your huge primary retreat complete with dreamy ensuite and WIC. The lower level features a massive rec area with an enclosed gym, 2 additional bedrooms, full bathroom, and a brand new wet bar area that opens on to your lower patio level perfect for entertaining! Dont miss this incredible opportunity to own in one of St. Alberts most coveted acreage subdivisions. (id:6769)