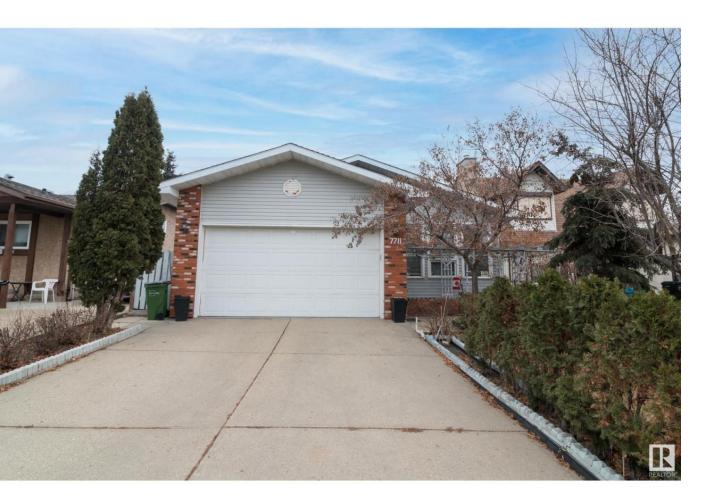

## Edmonton Alberta

PRIDE OF OWNERSHIP...MATURE NEIGHBOURHOOD...HEATED DOUBLE ATTACHED GARAGE...Come and see this one of a kind treasure in the beautiful neighbourhood of Lymburn! Inside you will discover that this home was built for entertaining with a large dining room that overlooks your sunken family room with vaulted ceiling and large windows that flood the home with natural light. Then your great size kitchen is open with natural wood cabinetry, large island that leads to the covered enclosed patio. The basement has a great rec space for family game nights and movie nights! Offering extra bedroom, den/ flex room, full bath, storage & bar. The yard is nicely landscaped with lots of lawn space, trees & shrubs. Other updates include hardwood flooring, newer appliances, new basement shower & more. Lastly, this community is filled with parks & playgrounds around every turn!~WELCOME HOME!~ (id:6769)