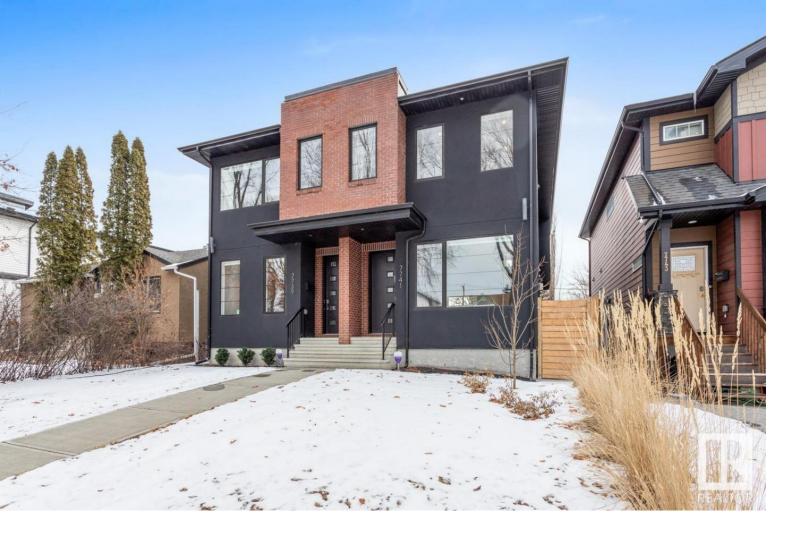

## Edmonton Alberta

\$549,900

Discover this stunning half duplex in King Edward Park! Enjoy the bright, open-concept main floor with premium upgrades including Engineered Hardwood floors, 9ft ceilings, custom 8ft doors and a 42 Gas Fireplace on a Custom Stone Wall. The incredible open kitchen features a large 10ft Island, upgraded Stainless Steel appliances, Pantry, Two-tone Cabinets, and Quartz countertops. Upstairs, find 3 bedrooms, laundry, and a luxurious ensuite and large walk-in closet in the primary bedroom. The finished basement offers a large rec room, Wet bar, bedroom & bathroom. Extras features include: A/C, heated double garage, landscaped yard with deck and patio, modern exterior with Red Brick & Acrylic Stucco and Black Paned Windows. On a quiet tree lined street and minutes to Mill Creek Ravine, trails, parks, schools & amenities. Welcome home to comfort, style, and modern living! (id:6769)