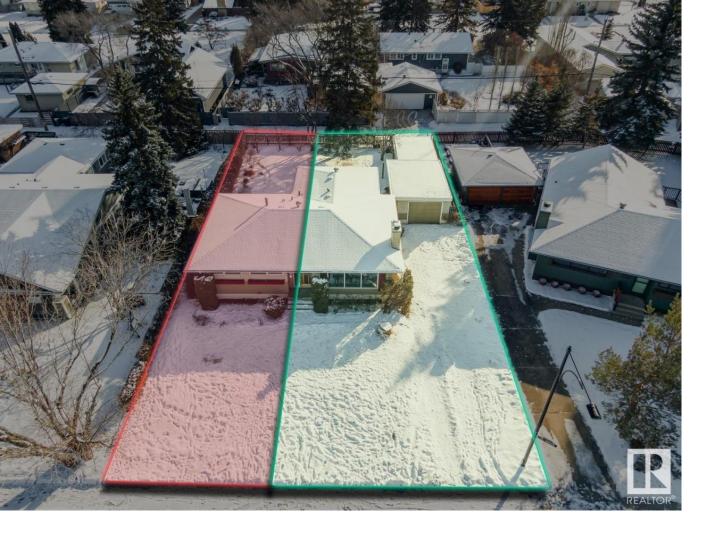

## Edmonton Alberta

\$350,000

Presenting a fabulous opportunity to build in one of the most coveted locations in Laurier Heights. This prime 30' x 120' lot is situated in the heart of one of Edmonton's most desirable communities. Nestled in a picturesque cul-de-sac and facing a beautiful treed island, this tranquil setting is ideal for a family to build their dream home. Boasting breathtaking natural views and with access to shopping, schools, and the river valley, this rare location offers both privacy and convenience. House will be torn down and lot is in the process of being split. Lot for sale is the east side at 30' x 120' (pictured in red). Welcome home! (id:6769)