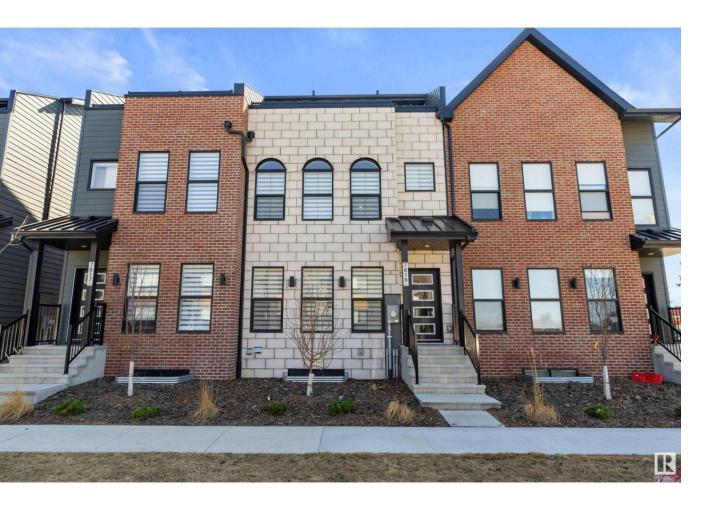

## Edmonton Alberta

\$598,800

Welcome to the award winning energy efficient Blatchford community, introducing you to this custom built 3 Storey featuring rooftop patio, fully fenced and landscaped yard with double detached garage. 3 large bedrooms with the master on the 3rd level with Full 4 piece ensuite and massive walk in closet. 2nd level has laundry room; bedrooms 2 and 3 also have full ensuites. 9 ft ceilings on the main floor. Galley kitchen with custom cabinets, coffee station and prep island. Quartz counter tops and all high end smart Stainless appliances, and handy side by side pantry. Custom iron railings, vinyl plank floor on the main floor geothermally heated and cooled with smart room thermostats. Location is close to NAIT, Royal Alex hospital and the ICE District and walking distance to the Brand new LRT train station! (id:6769)