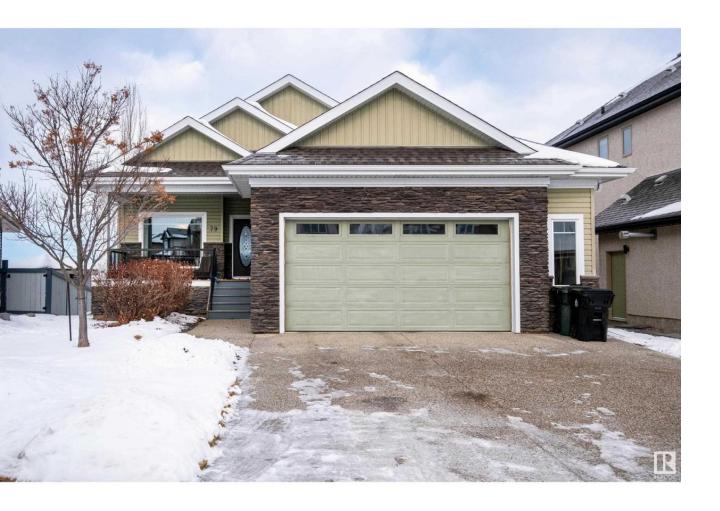

## Spruce Grove Alberta

\$694,900

Tucked away in the sought after community of Deer Park awaits an ORIGINAL owner, fully finished walkout bungalow backing a pond and walking trail. This 3 bed + den custom Lang Built home exudes elegance & class and boasts an open concept floor plan w/ rich hardwood floors & cabinetry, tiled backsplash w/ upgraded s/s appliances incl. a built in speed cook oven/microwave, cook top, granite counters, ceramic tile, gas fireplace, an abundance of windows, central A/C, hot water on demand, underground sprinklers, dual stage furnace and an oversized 28x24 garage. The spacious primary is well equipped w/ a walk-in closet & a generous 5pce ensuite w/ soaker tub, a fully tiled shower and conveniently leads into the laundry room complete with storage and a wash-up sink. The walkout basement is generous and perfect for entertaining w/ your own wet-bar and hosts 2 more bedrooms, 4pce bath, ample storage and an additional flex room. This home is sure to rise to the top of your list and is a MUST see! (id:6769)