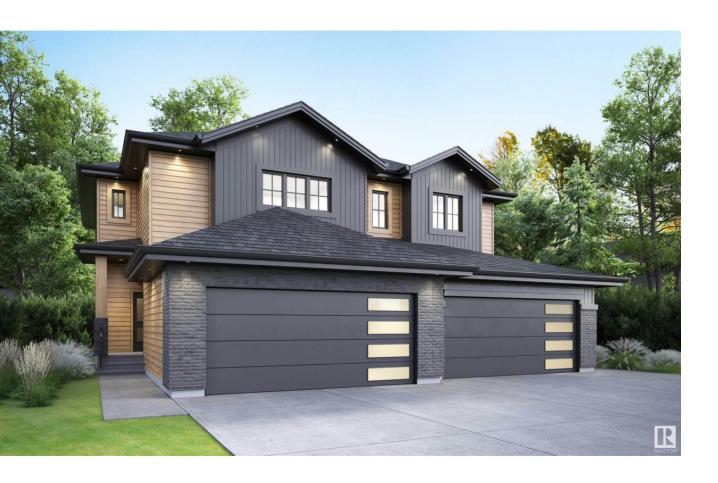

## Fort Saskatchewan Alberta

\$400,000

February possession. Corner Lot. Not backing on to power lines. Pick your interior finishing's. Side Entrance for future mother-in law suite, 23' deep double car garage. The SOHO I Floor plan comes with attached Double Garage, 1518 sq. ft., BONUS ROOM, side entrance, 2 story half duplex in Windsor Pointe, Fort Saskatchewan with great access to the dogs parks, baseball court, river valley and walking trails. Features include deep double attached garage and high end vinyl plank floors. Main floor features 9ft ceilings, modern kitchen cabinets right to the ceiling. Upstairs you'll find 3 large bedrooms, 2nd floor laundry room and a Full bathroom, master bedroom has walk in closet and full ensuite bathroom with double sink. Pictures of show home are a representation of potential finishing and upgrades available, homes may vary to clients needs and budget. All professionally designed! Visit showhome 25 Elko Bend St Albert (id:6769)