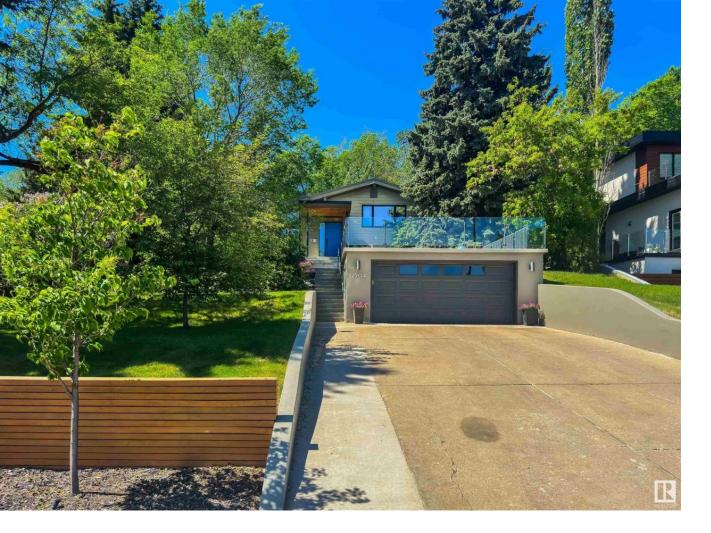

## Edmonton Alberta

\$1,145,000

ARCHITECTURAL ELEGANCE MEETS NATURAL BEAUTY IN THIS MODERNIST RETREAT Perched on a 10,400+ sqft lot in exclusive Valleyview Laurier Heights, this updated midcentury home offers gorgeous views, professional landscaping and quick access to River Valley trails. Sun-filled living and dining space with vaulted ceilings, wood fireplace and oversized windows. The full kitchen renovation features quartz counters, marble backsplash, gas stove, counter-depth fridge, and stainless appliances, plus a door to the patio and yard, perfect for entertaing. The upper level features a custom primary suite, a 3pc ensuite, and second bedroom. Bright bedroom, 4pc bath & upgraded mudroom/laundry on the third level. Relax in the fourth level with large family room, gym, & storage. Major upgrades: triple-pane windows, Hardie plank siding, insulation (2010), metal roof and new concrete (2011), hot tub, plus a 2024 heat pump system for efficient heating & A/C. Oversize double garage plus rear-lane single garage with new shingles. (id:6769)