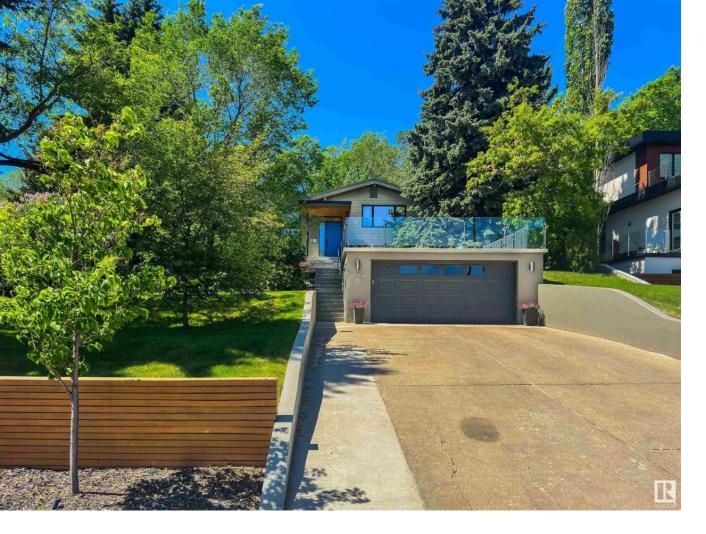

## Edmonton Alberta \$1,085,000

ARCHITECTURAL ELEGANCE MEETS NATURAL BEAUTY IN THIS MODERNIST RETREAT Perched on a 10,400+ sqft lot in exclusive Valleyview Laurier Heights, this updated midcentury home offers gorgeous views, professional landscaping and quick access to River Valley trails. Sun-filled living and dining space with vaulted ceilings, wood fireplace and oversized windows. The full kitchen renovation features quartz counters, marble backsplash, gas stove, counter-depth fridge, and stainless appliances, plus a door to the patio and yard, perfect for entertaing. The upper level features a custom primary suite, a 3pc ensuite, and second bedroom. Bright bedroom, 4pc bath & upgraded mudroom/laundry on the third level. Relax in the fourth level with large family room, gym, & storage. Major upgrades: triple-pane windows, Hardie plank siding, insulation (2010), metal roof and new concrete (2011), hot tub, plus a 2024 heat pump system for efficient heating & A/C. Oversize double garage plus rear-lane single garage with new shingles. (id:6769)