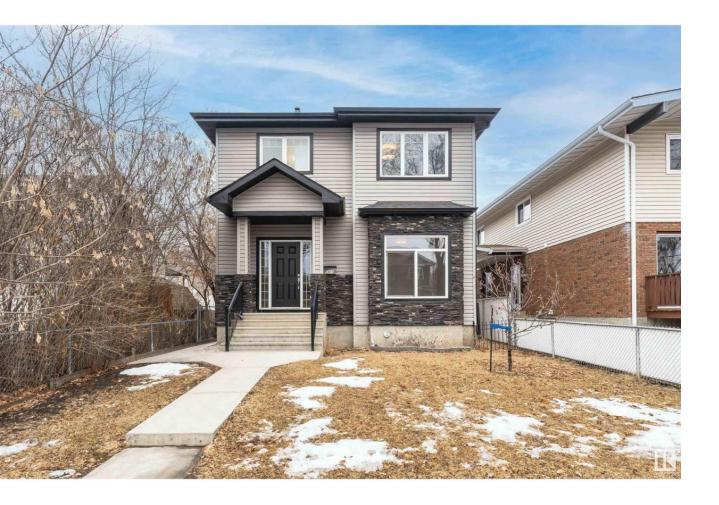

## Edmonton Alberta \$829,900

This 2335 sqft 2 storey home located in the King Edward Park, steps away from Whyte Ave and Train (LRT) station, and Bonnie Doon Mall shopping center, features 7 bedrooms (4 beds upstairs, 1 main floor bedroom, 2 beds in basement), 6 full bath (3 upstairs, 1 on main, and 2 full bath in basement), SEPARATE entrance to basement, and fully finished LEGAL Suite basement with extra 1062 sqft living space. The main floor boasts a sun-soaked living with tiled gas fireplace, and a spacious kitchen with loads of white cabinets, large island, stainless steel appliances and corner pantry. It also includes a bedroom and a 4 pc bath. There are 4 good size bedrooms, plus laundry and a 4 pc shared bath on the second floor. The master bedroom has a large WIC and spa-like 5 pc ensuite. Fully finished basement with separate entrance, offers 6th and 7th beds, 2 full bath (1 ensuite, 1 shared), second kitchen and laundry. Perfect home for a big family or rental investment to generate positive cash flow. (id:6769)