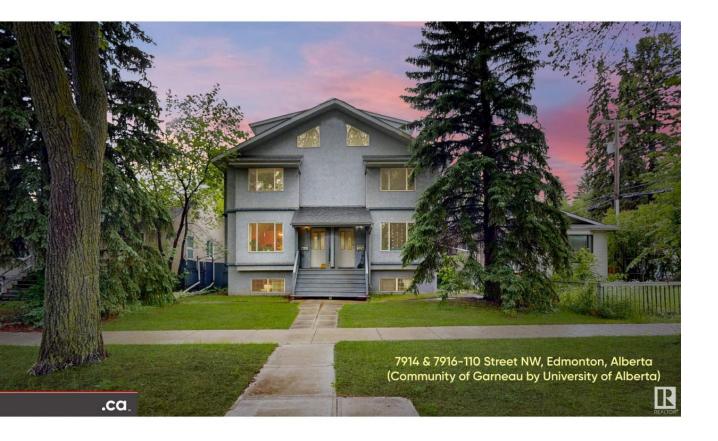

## Edmonton Alberta

\$1,498,000

\* ATTENTION PRUDENT UNIVERSITY-AREA INVESTORS: TURNKEY AND GOOD CONDITION LEGAL FOUR-PLEX NOW AVAILABLE IN GARNEAU, PREDOMINANTLY OCCUPIED BY UNIVERSITY OF ALBERTA FACULTY OF MEDICINE STUDENTS AND GRADUATE HEALTH PROFESSIONALS! Mammoth 5000 sq. ft. superstructure features a grand total of 4 kitchens; 4 living / dining spaces; 4 laundries; 12 spacious studio / (plus) bedroom spaces; 12 full en suite baths; 2 half baths; 2 covered porch decks; nice fenced backyard; & quadruple detached garage with large rear parking lot (a real bonus premium for any property located within 5 minutes to the University). Substantial 50' x 182' (838.0 sq. m.) rectangular lot, spanning two titles, opens up a myriad of long-term future development & expansion options. Convenient access to 109 Street; Whyte Avenue; McKernan; University of Alberta; Saskatchewan Drive; Hawryluk Park; Royal Mayfair Golf Club; & Downtown. A premium investment opportunity to load up your Landlord capacity for upcoming Fall & Winter semesters! (id:6769)