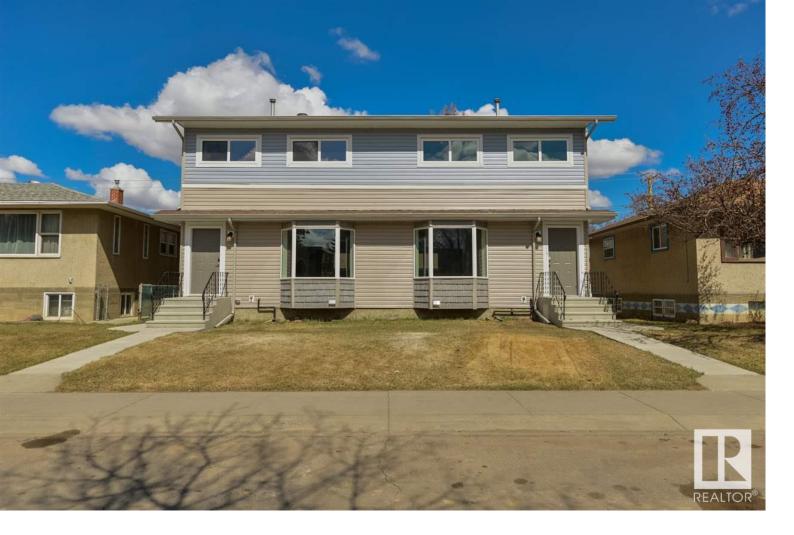

## Edmonton Alberta

\$489,800

INVESTOR ALERT. FULLY RENOVATED Duplex with LEGAL BSMT suite in IDYLWYLDE. Remarkable location near Bonnie Doon mall and future LRT. Great curb appeal with updated vinyl exterior, gutters and roof. Main floor features a generous size living room with large bay window, a half bath and laundry room. In the kitchen you will find a large island with Quartz CTPs and SS appliances. Upstairs has 3 well-appointed bedrooms and a updated 3-piece bathroom. The two units are separated by a CINDER BLOCK concrete party wall for superior SOUND PROOFING. Notably most the mechanical was redone with all new plumbing, new furnaces and new HWT's. Legal basement suite has a separate entrance with kitchen, full bath, laundry and bedroom. Single detached garage with driveway and parking pad for extra cars. Other side also available. (id:6769)