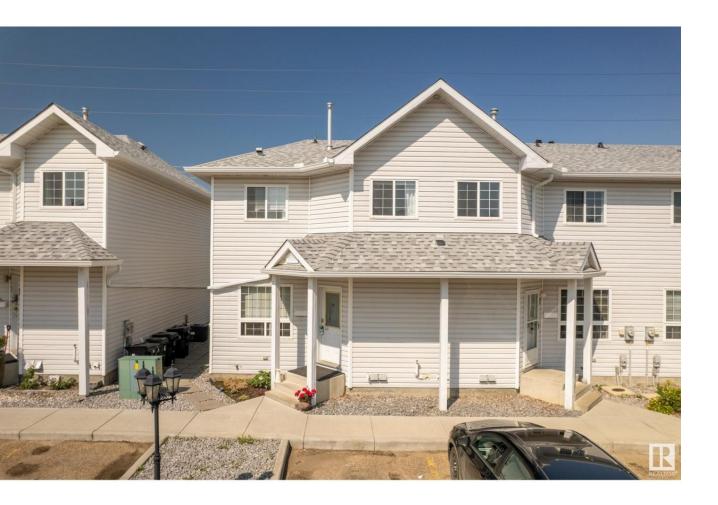

## Sherwood Park Alberta \$260,000

Welcome home to your affordable, BRIGHT 2 bedroom & 2.5 bathroom END-UNIT townhouse! With over 1250 sq.ft, enjoy a maintenance free lifestyle in an ideally situated well-managed & pet friendly complex. You'll love having 2 parking stalls right outside your door & being walking distance to Lakeland Ridge K-9 School, parks and close to public transit & all amenities. Upgrades include BRAND NEW carpet, hot water tank & furnace, light fixtures & some appliances. Step inside & you are greeted by the front foyer that leads into the eat-in kitchen with movable island & dining space and down the hall is a large WEST facing living room with captivating fireplace & large windows with tons of natural light. Off the living room is access to your spacious deck & green belt. Upstairs is 2 bedrooms; the huge primary bedroom features a walk-in closet & sizeable ensuite with soaker tub & separate shower and the 2nd bedroom features a 4pc ensuite. The basement offers versatile space & can easily be transformed! (id:6769)