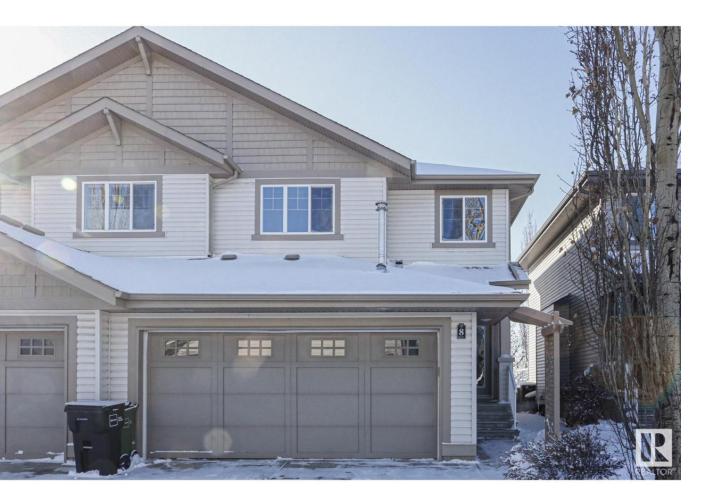

## Edmonton Alberta

Find the perfect home in the community of Rutherford. This elegant half duplex is more than just a house, the 1812 sq/ft home is loaded with upgrades as soon as you walk in the main door. The hardwood floor is throughout the main level, gourmet kitchen, granite counter tops, walk through pantry, stainless steel appliances, gas fireplace, open concept which leads into a large deck facing west. Lead by a open concept staircase, the second floor has a bonus room, 2 large bedrooms, laundry on the upper level, 2 bathrooms with the ensuite contains a 5 piece his/hers sinks, soaker tub and a large walk-in closet. An abundant amount of natural light, the basement is has second fireplace, a 3rd bedroom, a full bathroom and a second rec room with a granite wetbar. More upgrades included, heated double car garage, air conditioning, water softner, 9ft main floor ceilings, and more. The desirable community is close to schools, parks, trails, great access to the henday, and shopping malls. This is by far the best home to buy today! (id:6769)