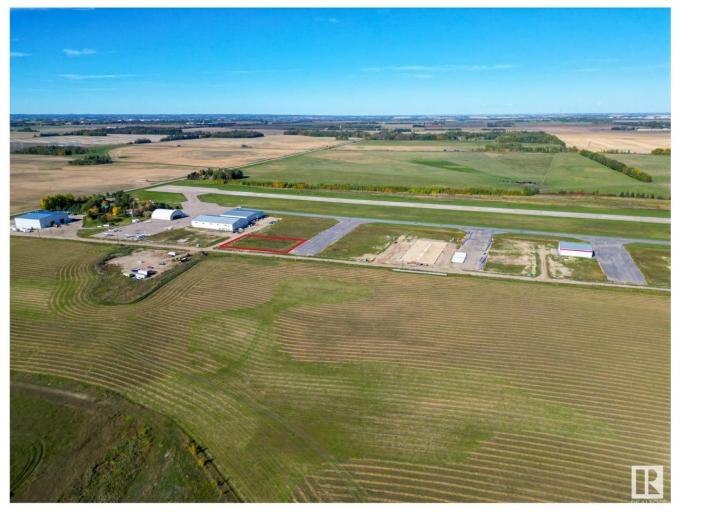

## Rural Parkland County Alberta

\$689,999

Prime Development Opportunity in Edmonton Parkland Executive Airport! Seize the chance to own a 0.72-acre lot in the Edmonton Parkland Executive Airport, located on the South side of the development, offering proximity to the runway. With paved taxiways and full services to the lots, this parcel provides an ideal foundation for various hangar or shop configurations to meet your specific needs. Zoned AGG, this versatile lot offers flexibility for aviation-related or other commercial developments. (id:6769)