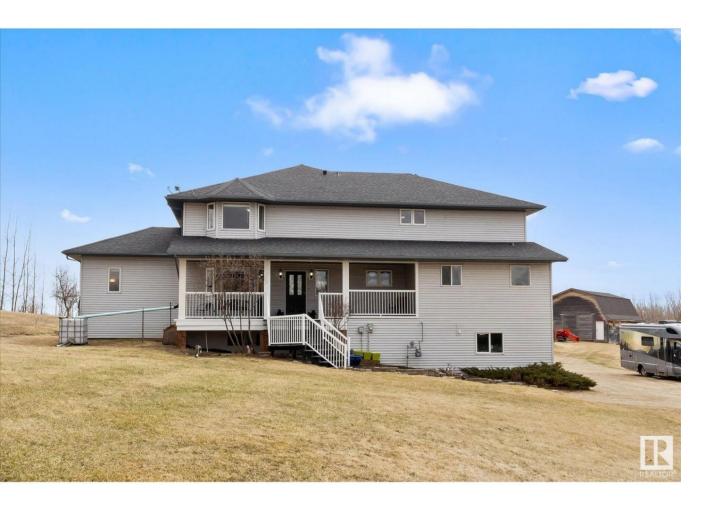

## Rural Parkland County Alberta

Are you in search of a spacious home ideal for housing an extended family minutes from town? This 2 story home offers 5,192 sq ft of living space. The main floor includes 2 bedrooms, a library/office with a kids play nook, a large dining room featuring a WETT-certified wood stove, a bright living room, 2 full baths, and a sizeable kitchen equipped with an Elmira antique electric range. The upper level has a bonus room, an additional full bath, a master suite complete with a vast walk-in closet and an ensuite bathroom that boasts a new infrared sauna. Four more large bedrooms are also located on this floor. The walkout basement features an in-law suite, which consists of a kitchen, living area, separate laundry facilities, and 3 bedrooms. The property includes an attached double garage with a cold storage room and a workshop. Relish the tranquility of the 2.89 acres from the two-tier deck at the rear of the home. The property also features a barn with a loft, previously used to house horses. Welcome home! (id:6769)