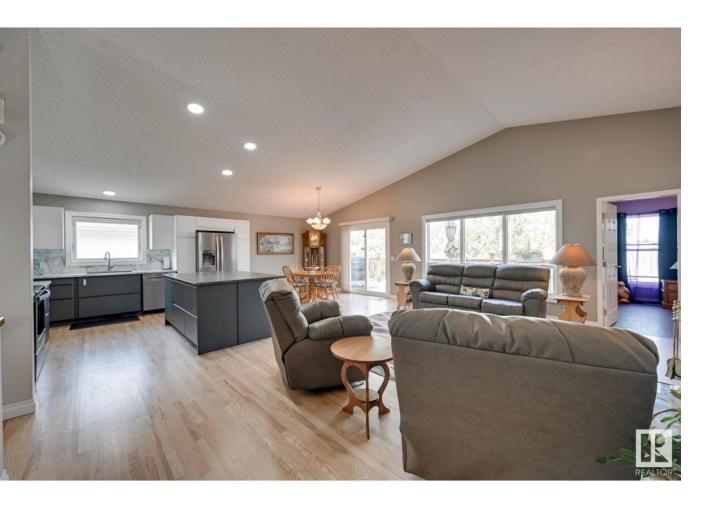

## Sherwood Park Alberta

\$548,800

Welcome home to your Fully Finished WALKOUT Bungalow. Step right in and see for yourself -you will LOVE the Bright OPEN floor plan, large windows, vaulted ceilings, Fireplace, Hardwood floors, HUGE island kitchen with newer cabinets including many pull outs, island storage, stainless steel appliances and main floor laundry with sink. This entertainers dream can accommodate larger furniture, a full dining table with buffet/hutch, island seating and access to your large deck with gas line. All 4 Bedrooms are large and both upper and lower Master rooms have larger walk in closets and the ensuite has a walk in jetted tub -perfect for easy access. The lower walkout level includes a large Games/Family Rm, a 2nd F/P, a full bathroom, Craft room, a potential 2nd Kitchen area and still room for ample storage in the utility room. Upgrades include NEWER TRIPLE pane windows, Complete Kitchen, Central A/C, Furnace, Deck, Private & Fenced yard and an Oversize garage w/ 220V. Close to schools, trails, shopping & more! (id:6769)