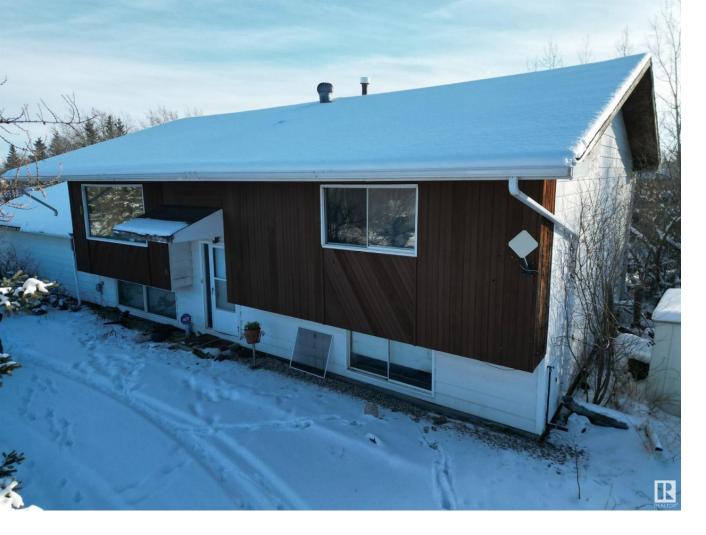

## Rural Parkland County Alberta

\$69,000

HUGE lot! Located on 4 lots in Duffield this Bi-Level home has 2 Bedrooms up with the primary suite with a cheater door into the main bathroom. The living room is bright and open, attached to the formal dining area. The basement is currently developed with 2 living areas and a 2 piece bathroom. Outside you will find an attached 2 car garage a large shop. There is so much room here! (id:6769)