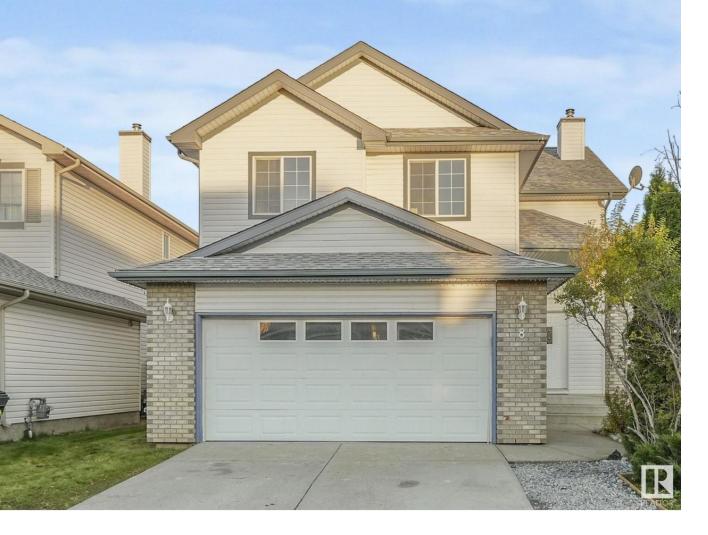

## Sherwood Park Alberta

\$578,000

Move-In-Ready Family Home! This exquisite 1710 sq ft home boasts a rare & dramatic open-concept main floor featuring breathtaking 17-ft ceilings, creating a sense of unparalleled grandeur & space. This unique feature sets this home apart from the rest. The gourmet kitchen has been meticulously designed for high-end living, with expansive counters & storage, a cozy fireplace for relaxing, versatile den (5th bedroom), a sought-after in-law suite in 700 sq ft basement with generous size bedroom & bathroom. Two kitchens and two sets of laundry facilities complete more privacy. Enjoy the heated double garage, the newer roof (2022), hot water tank & the stunning new flooring, vanities, toilets, appliances. This exceptional home is situated just steps from the finest park, playground & trail systems. (id:6769)