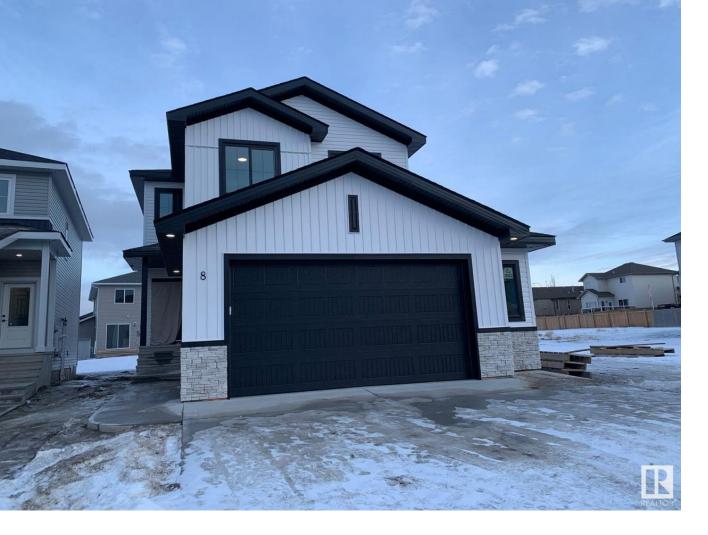

## Spruce Grove Alberta

\$609.900

Welcome to your gorgeous home in the heart of Spruce Grove! This amazing 2-storey home w/attached oversized double garage is minutes away from schools, parks, amenities and Yellow-head Trail. The Open concept floor plan w/plenty of natural light. As you walk into the spacious foyer, you will find the flex room neatly tucked on the side. Unleash your culinary skills in the gorgeous kitchen complete with 1 1/4 quartz countertops, waterproof LVP flooring, & a walk-through pantry. The main floor is complete w/ a mudroom, 1/2 bath and a cozy family room with an electric fireplace. In the evenings, withdraw to the spacious master suite with a luxurious bathroom showcasing tile floor, a walk-in closet, a free-standing soaker tub and a tiled frameless shower. Three additional bedrooms, full bathroom, & bonus room upstairs. Basement offers a separate side entrance and is unfinished awaiting for your personal touches. Don't miss the chance to make this masterpiece yours! House is under construction & near completion. (id:6769)