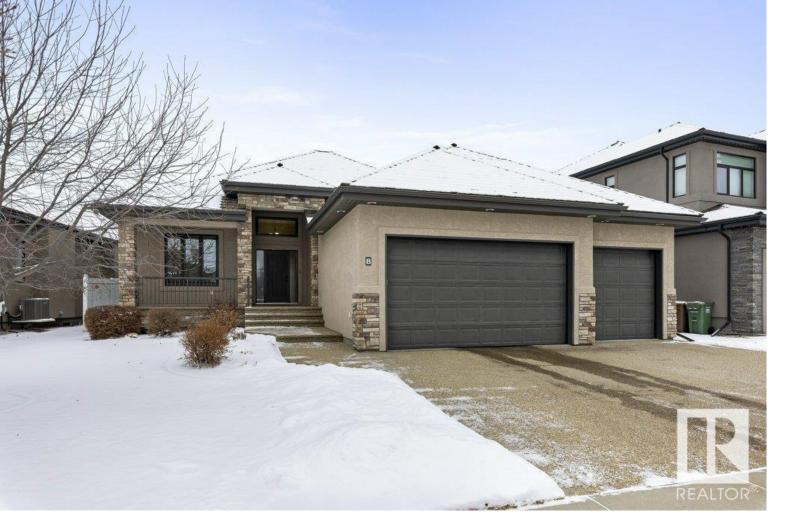

## St. Albert Alberta \$899,900

Located in the heart of Kingswood/Regency Heights on Kingsmeade Cr, this custom built gorgeous 1830sqft 4-bedroom Bungalow with triple car garage & 2 bedrooms on the main floor is a rare find. Upon entering you feel the warmth of this home reflected in the custom millwork throughout, hand scraped hardwood floors, wrought iron accents, luxurious crown molding & elevated baseboards. The main floor features a gorgeous primary suite with 5 pc spa inspired ensuite, large walk-in closet, an additional 4 pc bathroom to accommodate family members, large office, family room with feature wall fireplace & entertainment center. The granite kitchen with breakfast bar island, built in ovens, s/s appliances & large eating nook leading you to your covered patio. The lower level features 2 huge bedrooms, additional 4-Pc bath, recreation room with feature wall fireplace & a large workout area. Enjoy your fully landscaped yard with in-ground sprinklers all located a stones throw fromwalking trails, parks a skating rink! (id:6769)