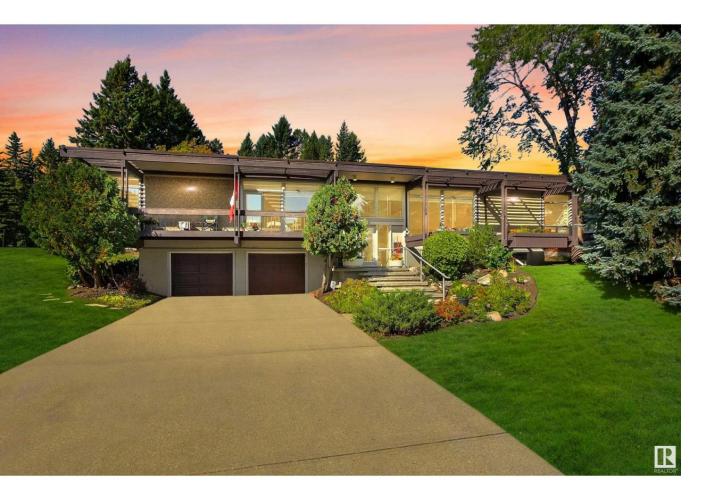

## Edmonton Alberta

Nearly a HALF ACRE ESTATE LOCATED DIRECTLY FRONTING THE RIVER VALLEY! Welcome to a place where elegance meets serenity. Discover the extraordinary charm of 8 Laurier Place, a distinguished abode in LAURIER HEIGHTS boasting an impressive 20,611 SQ/FT lot. This residence showcases a thoughtfully designed layout with TWO DISTINCT WING on the main floor, providing enhanced PRIVACY. The FULLY FINISHED basement features a convenient BASEMENT SUITE and an OVERSIZE DOUBLE GARAGE. At the same time, the EXPANSIVE BACKYARD envelops you in a tranquil oasis with towering trees, creating a picturesque setting for relaxation and entertainment. Embrace the perfect blend of luxury and natural beauty in this remarkable home. Rumor has it you may bump into a few of the Edmonton Oilers in the community! Approximately 150' Front and 100' Rear, 301' Left side and 131' Right side. This subdividable lot will ALLOW FOR TWO - NEARLY QUARTER ACRE REDEVLOPMENT LOTS. (id:6769)