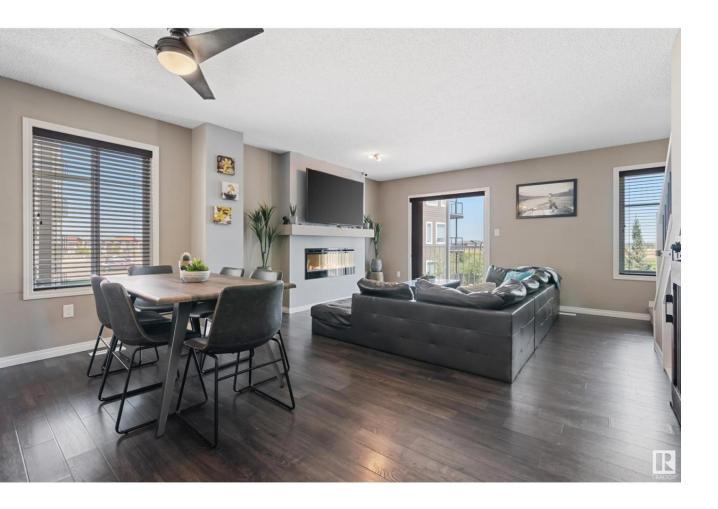

## Edmonton Alberta

\$344,900

Welcome to luxury living in Chappelle! This meticulously maintained 1203 sq ft 2 bedroom, 3 bathroom end unit has the best location in the complex! Walking in you will love the open floor plan with luxury finishes throughout. Main floor features a spacious kitchen with full height cabinetry, granite countertops, stainless steel appliances and modern glass backsplash. The large living room with a cozy electric fireplace opens up to your balcony with gorgeous pond views! Upstairs you will find your 2 large primary bedrooms with walk in closets and their own private ensuite bathrooms! The basement features additional storage space and your 2 car attached garage! Central A/C, custom blinds throughout and new maintenance free grass completes this incredible condo. Located steps away from the beautiful pond with many walking trail. Vista pointe is a petfriendly complex offering a range of amenities such as grocery stores, fast food, restaurants, schools and more within minutes of your home!!! (id:6769)

Living room  $4.21 \text{ m} \times 3.72 \text{ m}$ Dining room  $4.21 \text{ m} \times 2.29 \text{ m}$ Kitchen  $3.05 \text{ m} \times 4.05 \text{ m}$  Primary Bedroom 5.21 m X 3.47 m Bedroom 2 3.53 m X 3.14 m Listing Presented By: