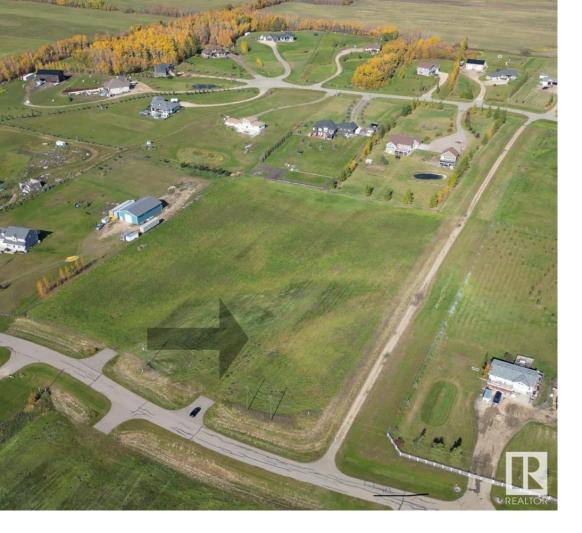

## Rural Leduc County Alberta \$239,996

3.09 Acre lot for sale in the Beautiful Southview Ridge community! Enjoy country living only minutes away from Beaumont and Edmonton South. This magnificent community is located on Range Road 233 just south of Airport Road with pavement right to the lot. School bus service right available to the property as it is located in the Beaumont school district. The community the perfect place to plan and build your family's dream home! (id:6769)