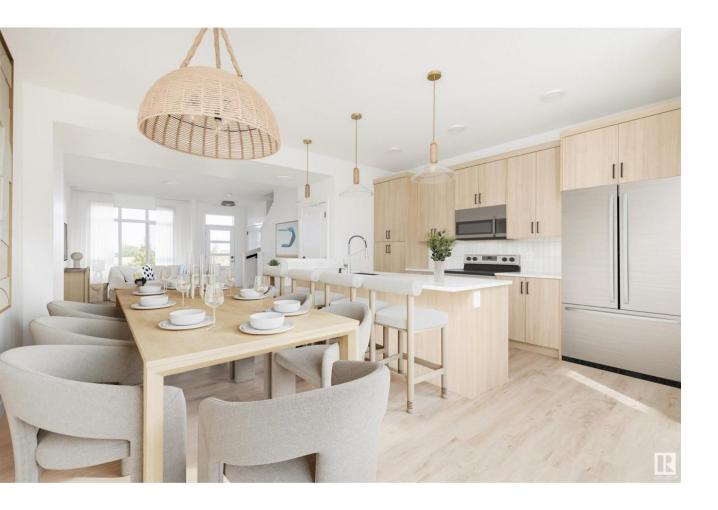

## Sherwood Park Alberta

\$464,900

Located in Cambrian, Rohit Homes offers The Talo, a 1448 sqft, 2 Storey duplex featuring 3 bedrooms, 2.5 baths & DOUBLE GARAGE. Finished in an Ethereal Zen Designer Interior, where soft hues and thoughtful finishes create a peaceful retreat. The kitchen has plenty of cabinets, pantry & quartz island that over looks the dining & living area. Moving upstairs you will find a king sized primary suite featuring a walk in closet & 4pc ensuite. 2 bedrooms are both generous in size, a 4pc bath, flex room & laundry complement this elegant home! SIDE ENTRANCE & rough in for potential BASEMENT SUITE! RELAX in the private yard or EXPLORE what Cambrian has to offer, from the multiple parks, playgrounds, dog park, to 8kms of ravine trails through Oldman Creek! Photos may not reflect the exact home for sale, as some are virtually staged or show design selections. (id:6769)