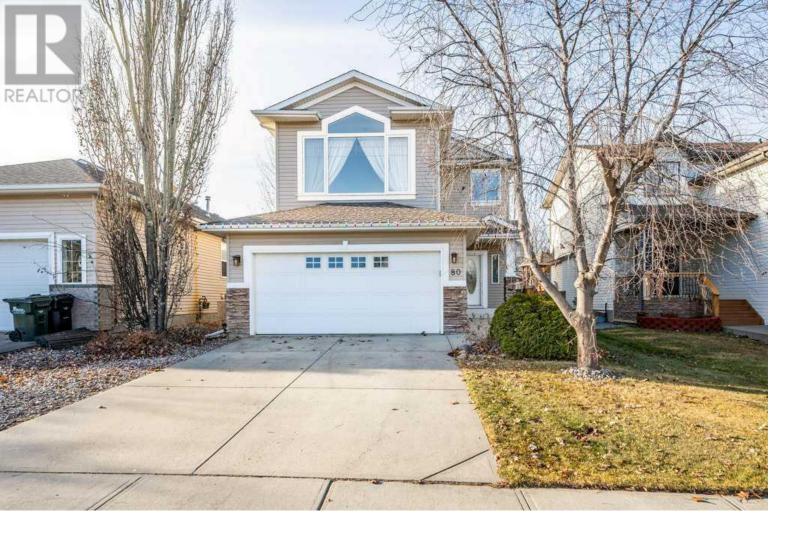

## 80 Foxhaven Crescent Sherwood Park Alberta

\$479,900

Move-In-Ready home in a Safe, Family Oriented Community close to Parks, Walking/Biking Trails, Numerous Schools, Transit and Shopping. Located on a Quiet Key Hole Close, this Immaculately Kept Home offers a Spacious Main Floor. Including a Kitchen with Island, Pantry, Classic White Cabinets, and Stainless-Steel Appliances. There is a Convenient Mudroom located off the garage entrance that has a 2-piece bathroom and Main Floor Laundry. The Upper level has 3 Good-Sized bedrooms including a Large Primary Bedroom with Ensuite, The Bonus/Family Room completes this amazing Living Space. Your Fully Finished Basement has a Games/Rec Room, Gym Area and Plenty of Extra Storage, plus insulated sub floor to keep the basement toasty warm. Your will love the Park-Like Back Yard, a great Sanctuary to Escape and Relax after a long day. Shingles were done in 2016. The Washer, Dryer, and Dishwasher were replaced in the last 2 to 3 years. Nothing for you to do but Move In, Unpack and Enjoy your New Home. (id:6769)