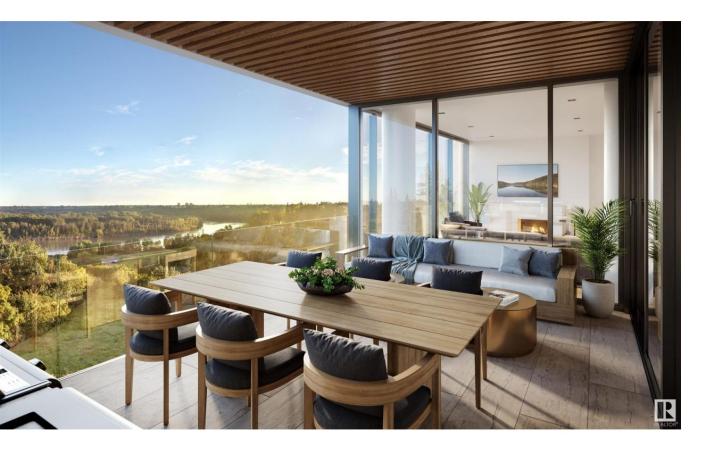

## Edmonton Alberta \$2,730,945

Introducing The Clifton. Edmontons most prominent address. Elegantly woven through the river valley are 20 extraordinary private residences. Be welcomed with rich interiors that are beautifully paired with expansive river views from every window. Estate F comprises more than 1700sqft of the finest craftsmanship. This two bedroom residence commands the SE portion of the 8th floor and offers unobstructed views through its floor to ceiling windows. Owners are presented with the opportunity to put their custom stamp on their residence by selecting their interior finishings. Enjoy access to a collection of world class amenities within the property including: full time concierge, indoor lounge, fitness centre, guest suite, and an outdoor entertainment space with cabanas, fire tables, and fully grass yard. The Clifton offers a lifestyle unparalleled to anything else in Edmonton. For those who seek the exceptional. Welcome Home. (id:6769)