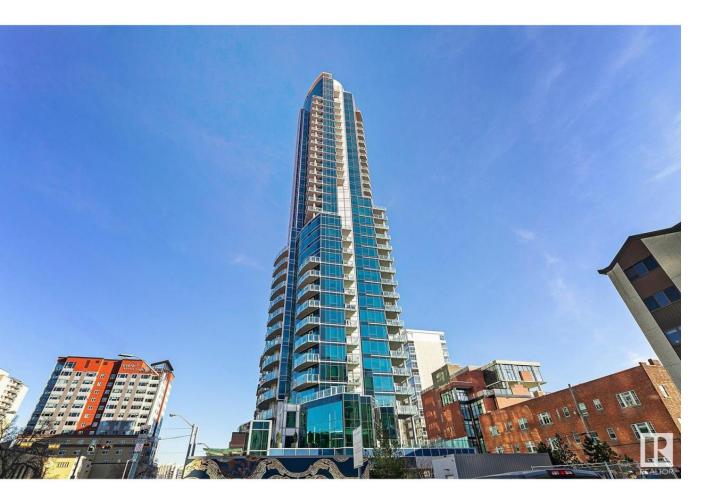

## Edmonton Alberta \$575,000

Welcome to the prestigious Pearl Tower! This FRESHLY PAINTED 2 bed 2 bath condo features NEW WHITE OAK wide plank HARDWOOD, GRANITE COUNTERTOPS, 2 Balconies, and views of Jasper Ave and the River Valley! Floor-to-ceiling windows allow tons of natural light throughout the OPEN CONCEPT layout! The bright white kitchen features soft close cabinetry, Bosch/Jenn-Air Appliances, LARGE ISLAND, under cabinet lighting, and WALK IN PANTRY. The living room has an entrance to the FIRST BALCONY and a stunning fireplace with a backsplash surround! The primary suite features a PRIVATE BALCONY, a walk-through closet, and a beautiful ensuite complete with a spa-like tiled walk-in shower with FULL STEAM AND JETS! A second bedroom, 4 piece bath, and INSUITE LAUNDRY finish off this unit. Complete with 2 UNDERGROUND STALLS, a storage cage in the parkade, CAR WASH, a Large social/amenity room with outdoor patio space, 2 EXERCISE ROOMS, and a 24-hr Concierge. This is truly the life of Luxury Downtown! (id:6769)