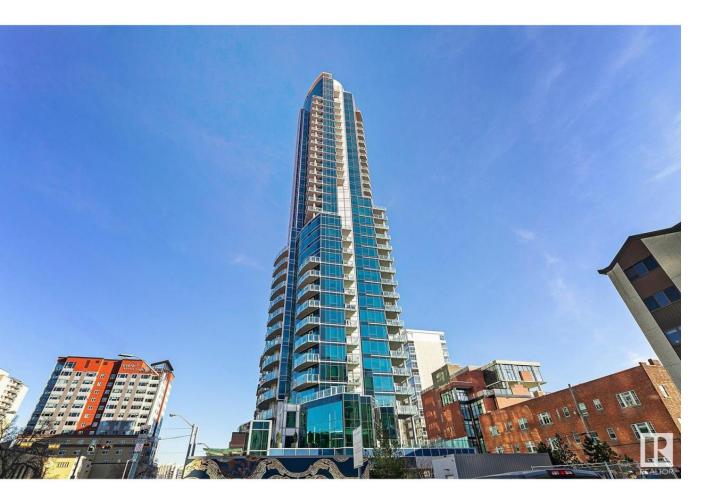

## Edmonton Alberta \$524,999

Welcome to the prestigious Pearl Tower! This FRESHLY PAINTED 2 bed 2 bath condo features NEW WHITE OAK wide plank HARDWOOD, GRANITE COUNTERTOPS, 2 Balconies, and views of Jasper Ave and the River Valley! Floor-to-ceiling windows allow tons of natural light throughout the OPEN CONCEPT layout! The bright white kitchen features soft close cabinetry, Bosch/Jenn-Air Appliances, LARGE ISLAND, under cabinet lighting, and WALK IN PANTRY. The living room has an entrance to the FIRST BALCONY and a stunning fireplace with a backsplash surround! The primary suite features a PRIVATE BALCONY, a walk-through closet, and a beautiful ensuite complete with a spa-like tiled walk-in shower with FULL STEAM AND JETS! A second bedroom, 4 piece bath, and an INSUITE LAUNDRY finish off this unit. Complete with 2 UNDERGROUND STALLS, a storage cage in the parkade, CAR WASH, a Large social/amenity room with outdoor patio space, 2 EXERCISE ROOMS, and a 24-hr Concierge. This is truly the life of Luxury Downtown! (id:6769)