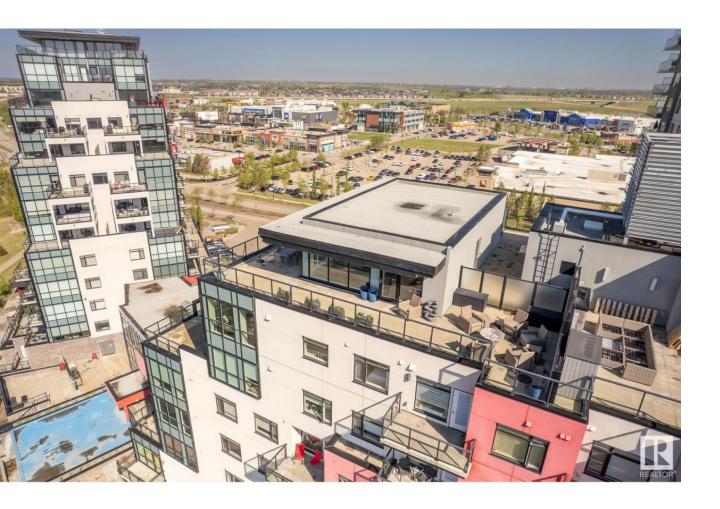

## Edmonton Alberta

\$525,000

Penthouse living at it's finest! Welcome to the Signature at Ambleside showcasing a rare & spectacular 2 Storey penthouse condo w/an amazing wraparound private patio! This pristine unit offers a great floor plan w/ expansive windows throughout bringing in an abundance of natural light, 2 spacious bedrooms, 2 full baths, the primary suite features a spa like en suite w/a beautifully tiled shower, the impressive chef's kitchen features modern 2 tone cabinetry complimented w/high end s/s built in appliances & quartz countertops, the bright living room is surrounded with tall windows and a new electric fireplace, the upper level features a bonus room plus den area w/access to the amazing private rooftop patio w/2 separate seating areas & unobstructed breathtaking views of the city. The unit comes complete with fresh new paint & new \$30k powered blinds throughout, 2 titled side by side parking stalls, enclosed storage cage plus amenities like concierge service, an exercise room, club house & outdoor terrace! (id:6769)