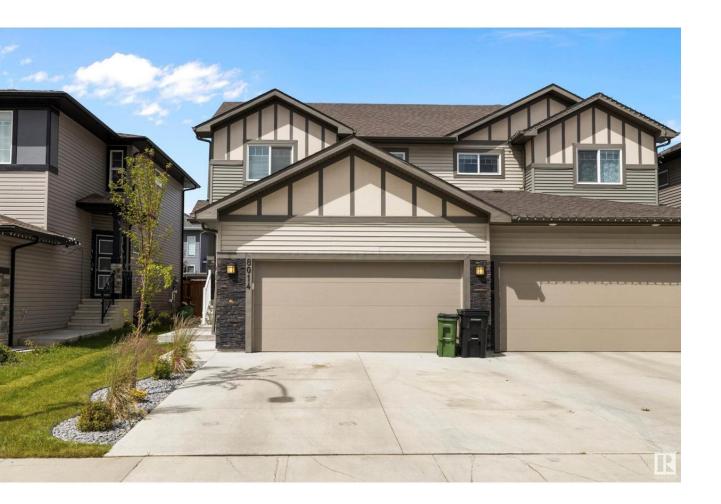

## Edmonton Alberta

\$539,900

Welcome to this Legal Suited Half Duplex with a double car attached garage located in the heart of the Schonsee Community!! Park in the Garage, driveway or on the street and make your way inside. The upper suite has 2 levels. The main floor has front and rear entry, 2-piece bathroom, open living room, dining room and kitchen with pantry and island. Upstairs you will find a spacious primary bedroom with 4-piece ensuite and walk in closet, laundry room, 2 more bedrooms and a 4-piece bathroom. Access the basement suite from the separate side entrance and make your way down. Once inside you will find open living room, dining room and kitchen with all the appliances, in-suite laundry, a good size bedroom and a 4-piece bathroom. Utility room has separate access so you don't have to bug any of the tenants if any work or maintenance needs to be done. Back yard has a huge deck and lots of room for the kids to run around in. Rent out both, live in one and rent one or live in both! Close to everything needed. (id:6769)