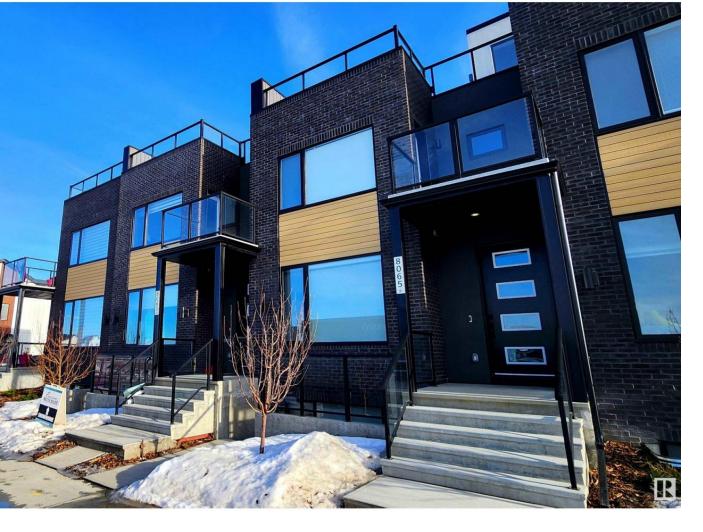

## Edmonton Alberta

\$704,900

Located in the up and coming neighborhood of Blatchford, close to downtown, NAIT, LRT, shopping and more! This 3 bedroom upgraded townhome has it all; vinyl plank flooring, quartz countertops, geothermal heating and cooling (NO gas bills!), solar panels, upgraded wall system, brick exterior and a 400 sq.ft. ROOF TOP PATIO! The home also includes a 2-bedroom legal basement suite with separate exterior entry, energy star appliance packages for both main home and suite, double detached garage, fully landscaped and fenced. A perfect place to call home. (id:6769)