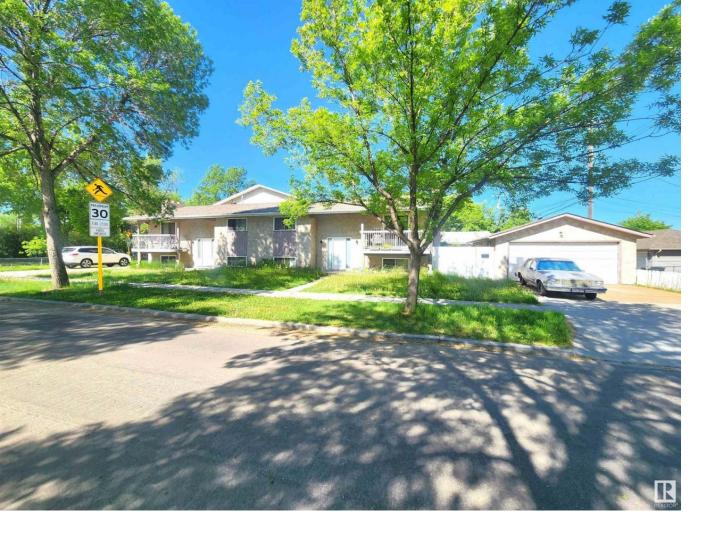

## Edmonton Alberta \$749,900

Exceptional Investment Opportunity in Sought-After King Edward Park. This fully finished full duplex, situated on a generous 533 m? (5,741.22 sq ft) corner lot, offers a prime investment in one of the city's most desirable neighborhoods. Each side of the duplex is complete with upper and lower-level living & features high-efficiency furnaces, 2+2 bedrooms, and 2 full bathrooms. The main floors include a bright kitchen, dining area, living room, 2 bedrooms, and a full bathroom. The lower levels offer additional living space with a large rec room, 2 more bedrooms, a second full bath, and convenient laundry areas--plus plenty of storage throughout. Ample parking includes a four-car pad on the south side and a double detached garage with a two-car driveway on the north. Located steps from schools, public transit, shopping, and numerous amenities--including a park and outdoor hockey rink right across the street--this is a rare opportunity to own a turnkey rental or multi-family home in a vibrant community. (id:6769)