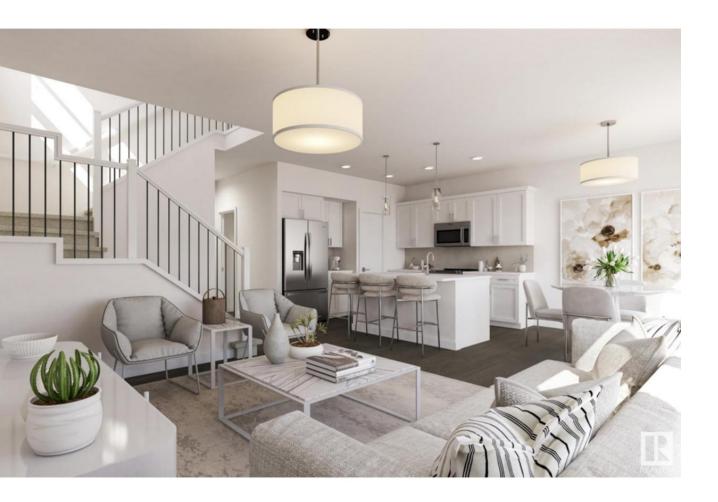

## Edmonton Alberta

\$582,800

Introducing the "Bryson" by master builder, HOMES BY AVI. Exceptional 2 storey home in the heart of amenity-rich community of Rosenthal. Inviting appeal situated on PIE SHAPED LOT featuring, SEPARATE SIDE ENTRANCE (for future basement development), front DOUBLE GARAGE w/remotes & control. Showcases 3 spacious bedrooms, main-level 3pc bath & flex room (great space to work from home), upper-level loft style family room & convenient full sized laundry room. Welcoming foyer transitions to open concept great room complimented by luxury vinyl plank flooring, electric f/p & large windows for array of natural light. Heart of home is its amazing kitchen that boasts abundance of cabinets w/quartz countertops, eat-on centre island, pantry, spacious dinette & generous appliance allowance. Owners' suite is accented with spa inspired 5-piece ensuite with dual sinks, soaker tub, private glass shower/stall & WIC. 2 junior rooms each with WIC's & 4 pc bath. Landscaping gift card, PLUS 2" faux wood blinds package. AMAZING! (id:6769)