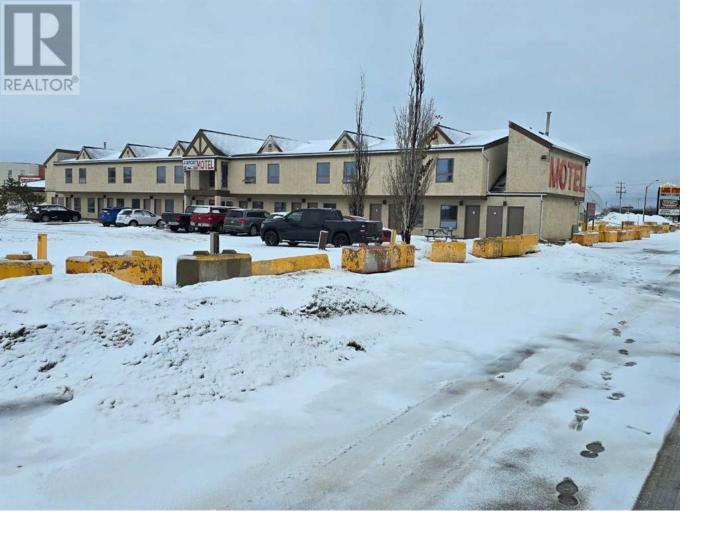

## 8124 Sparrow Drive Leduc Alberta

\$2,490,000

The subject is well located and easily accessible to a major north/south throughfare, Highway 2 which connects Edmonton and Calgary. Huge 2.84 Acres of C3(General Commercial District) zone of land with 2 storey 48 units of (288Sqft/room) the motel. It can be developed such as clinic, Automotive Sales, restaurants and other professional office, recycling, storage etc at the extra land with a motel business operation (Refer to the zone classification). The subject has a 6.75% site coverage ratio which is substantially less than maximum allowable under the zoning regulation for the C3 Classification( 30%). Revenue Details (Year end June 30) 2022: \$237,767, 023: \$331,578, 2024: \$447,209, NOI: 2023: \$131,968, 2024: \$264,431 (id:6769)