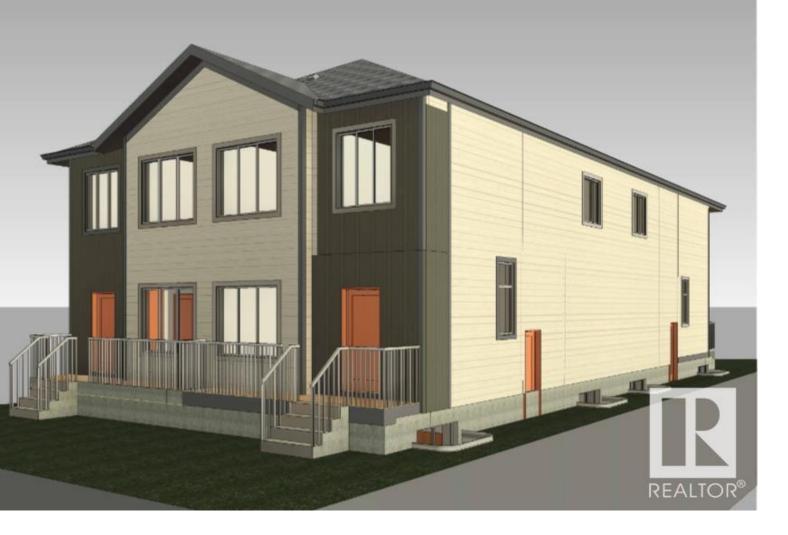

## Edmonton Alberta

\$2,099,000

COMPLETING SUMMER 2026 - A rare opportunity in King Edward Park to acquire a newly built, incomegenerating 7-unit 4plex designed for long-term performance and strong returns. Spanning over 4,900 sq ft, this high-quality build offers 16 bedrooms & 12 bathrooms, with premium finishes throughout--luxury vinyl plank, quartz counters, stainless steel appliances, 9 ft ceilings, and upgraded fixtures. Each upper unit includes 3 beds, 2 baths & in-suite laundry, while basement suites are fully self-contained 1 bed, 1 bath legal units with separate entries, full kitchens, and laundry. Estimated rents over \$11,500/month with a projected cap rate of approx. 5.5%, making this asset ideal for CMHC MLI SELECT. A turnkey multi-family investment built to outperform. (id:6769)