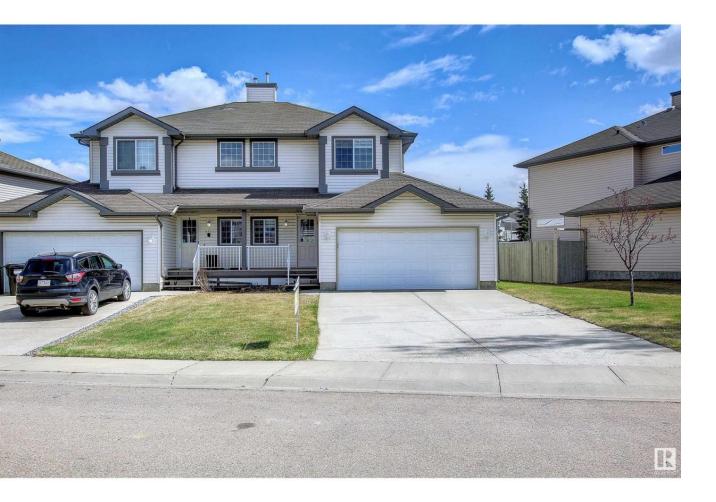

## Edmonton Alberta

Don't miss out on this amazing property at a great location and with a big open front! Single family half-duplex home with an oversized double garage, big driveway with four car or RV parking space, features 3 bedrooms and a cozy corner fireplace. Recent upgrades include new carpet, new window covering, new paint, maintenance free landing and deck. Unfinished basement waiting for your final touchs. Very close to bus route for Century Park and big park/playground and close to all amenties including schools, public transportation, parks, shopping, restaurants, and ANTHONY HENDAY. (id:6769)