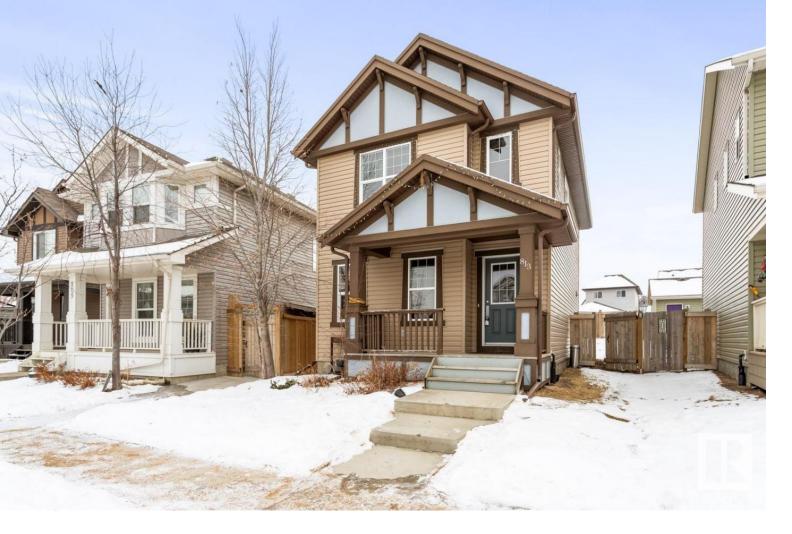

## Edmonton Alberta

Introducing this sophisticated 2-storey home newly listed in Maple Crest, Edmonton. Spanning 1436 sqft, this residence is a blend of elegance and functionality. The designer kitchen showcases dark cabinets with elegant moldings, stainless steel appliances, and ample storage. Upstairs, the master bedroom boasts a walk-in closet and ensuite, alongside 2 additional bedrooms and a main bath. Laundry is conveniently located upstairs as well. Enjoy modern comforts like air conditioning, central vac, and a speaker system. Outside, the fully landscaped backyard boasts a back deck and double detached garage. Conveniently located near shopping and public transportation, this home offers both style and convenience. Act fast, as this opportunity won't last long! (id:6769)