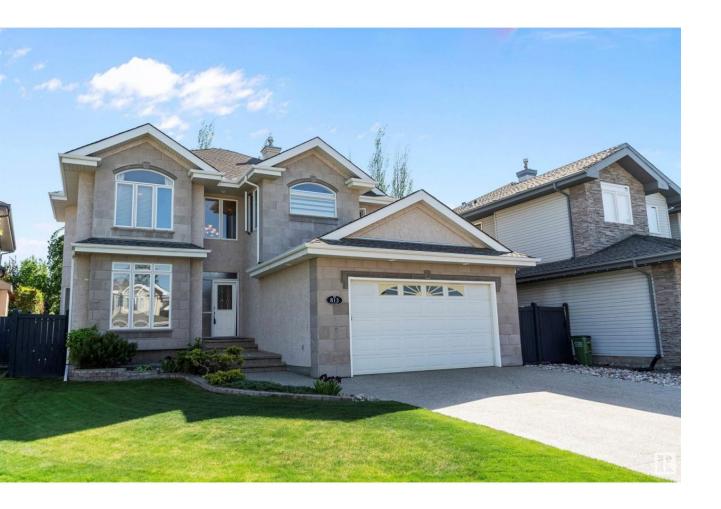

## Edmonton Alberta

\$875,000

Meticulously maintained & exceptionally executive 2-storey in the the prestigious community of Terwillegar Gardens. This 2900+sqft Ace Lange home impresses with 5(4+1) bedrms, 3.5 bathrms, an oversized double attached garage, and a F/F basement. The main flr captivates with an open-to-above in both the main entrance and sunny great rm, stunning curved staircase w/ iron rod spindles, office w/ french doors, and additional family rm. Well appointed kitchen provides plenty of courterspace & storage ft. S/S appliances, large island, and walkthrough pantry. A main flr laundry connects to the oversized (23.5'x21.3') garage. Upstairs is a luxurious primary suite w/ vaulted ceilings, a 5pc ensuite, and walk-in closet. There's also 3 well-sized junior rooms w/ a jack&jill 4pc bath. The basement is completed with 5th bedroom, 4pc bath, cold room, massive rec room, and flex space (can be converted to 6th bedrm). The privately treed, SW facing backyard offers daylong sunlight best enjoyed on the lrg composite deck. (id:6769)