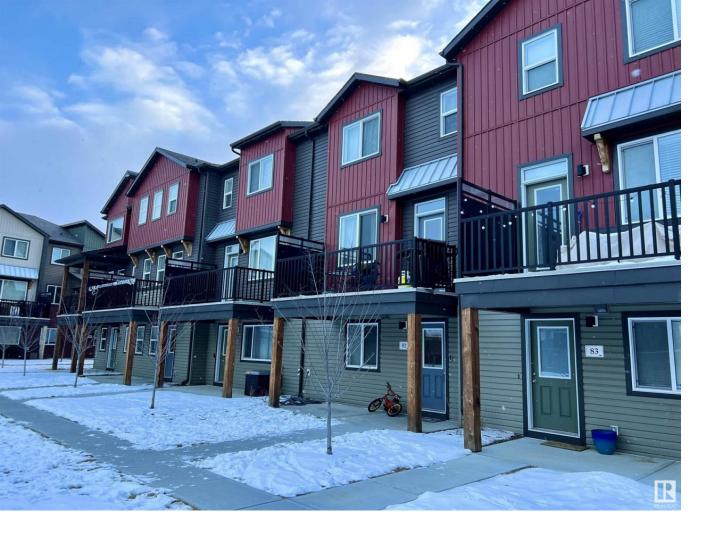

## Edmonton Alberta

\$320,000

Welcome to this stunning townhome in Schonsee, one of north Edmonton's most sought after communities. With over 1450 square feet of living space, front park, balcony, a DOUBLE ATTACHED GARAGE and tons of upgrades. This home offers 9 FOOT CEILINGS on the main level and open concept living. The moment you walk in enjoy the flex room big window with views of the green space. Upstairs the kitchen has TILE backsplash, stainless steel appliances, large island, tons of cabinets and QUARTZ countertops. The dining room has ample space and opens right into the HUGE living room. powder room and separate laundry room. Upstairs there is 3 spacious bedrooms, the primary room offers a 3 piece ENSUITE and great closet. The upper level also has a 4 piece main bath and 2 additional rooms. Steps from the complex there is a picturesque natural pond with diverse birds and walking path. Community has park with new SPRAY PARK coming! Close to ALL amenities, shopping, transit and schools. (id:6769)