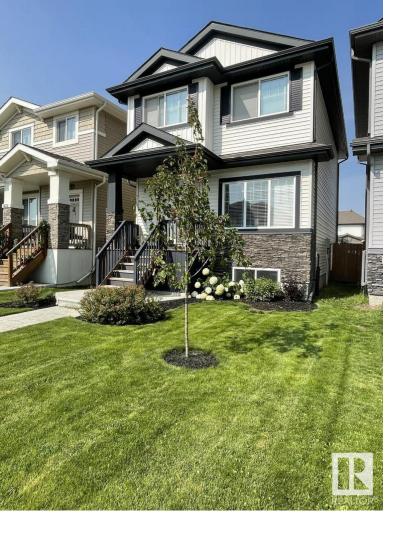

## Leduc Alberta

\$468,900

For more information, please click on View Listing on Realtor Website. Modern 2-Storey Home Across from Dinosaur Park. Located in family-friendly Meadowview, this stylish home offers over 1,900 sq ft including 4 beds, 4 baths, and a fully finished basement. The open-concept main floor features 9-ft ceilings a south-facing living room with a custom fireplace, & a spacious dining area. The chef-inspired kitchen boasts quartz countertops, stainless steel appliances, soft-close cabinetry, & a lavish 9 ft island. A 2-pce powder room & ample closet space complete the main level. Upstairs you'll find 3 bedrooms, a 4-piece guest bath, walk-in laundry + a linen closet. The primary suite comfortably accommodates a king sized bed and includes a spacious walk-in closet and private 4-piece ensuite. The double garage is insulated, dry-walled & features built-in shelving + 220V. Bright basement extends your living space with a large bedroom, ensuite, a family-sized entertainment area & 2 storage rooms. One of a kind (id:6769)