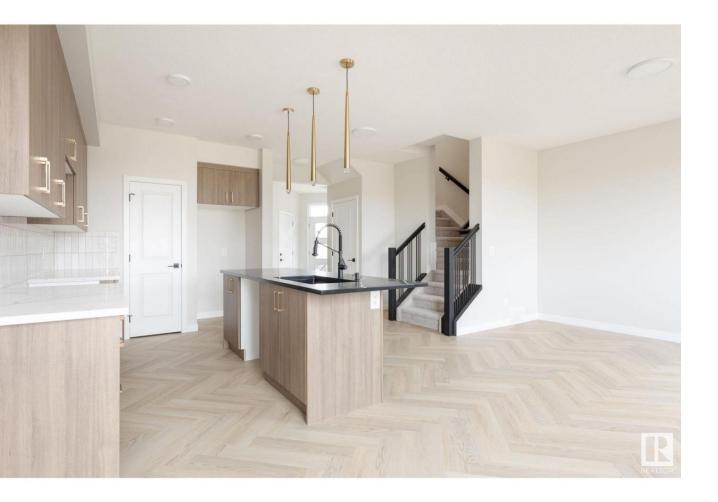

## Edmonton Alberta

Half duplex in desirable Keswick community near walking trails & green space! Features double attached garage, separate side door entrance, \$3,000 appliance allowance & front/back landscaping! Designed with modern touches and function in mind the open concept home boats a kitchen with 3cm two toned quartz countertops, timeless 39 cabinets and water line to fridge. Upstairs has a flex room, laundry and 3 bedrooms including a primary bedroom with a spacious walk-in closet and 5pc ensuite w/ double sinks! Basement has legal suite rough-ins. Under Construction - tentative completion November. HOA TBD. Photos from a previous build & may differ; interior colors are represented, upgrades may vary. (id:6769)