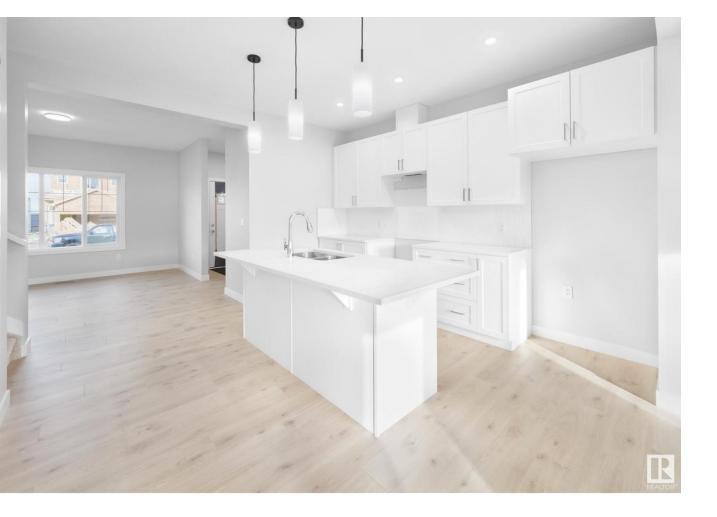

## Edmonton Alberta \$400,000

Welcome to The Wilde - built by Lincolnberg Homes, your Builder of Choice 7 years in a row. Located in the NW community of Hawks Ridge this home offers a bright open concept of the kitchen/dining/living rooms all connected with ample natural sunlight. Quartz countertops, island kitchen with eat up bar, backsplash, pantry, and LVP flooring on the main with the powder room and laundry completing the main floor. Upstairs features the primary bedroom with 4 piece ensuite and large walk-in closet, two additional bedrooms, another 4 piece bath. This home includes a \$3,000.00 appliance allowance, the unfinished basement ready for your ideas, with side entrance for investment property potential. ENERGY REBATE Qualified Home. This home is Performance Built, and has been Energy Modeled (HOT2000). Homes purchased with Mortgage Insurance should qualify for Energy Rebates to the HomeOwner, from the Federal Government. \*Home is under construction and interior colours differ\* (id:6769)