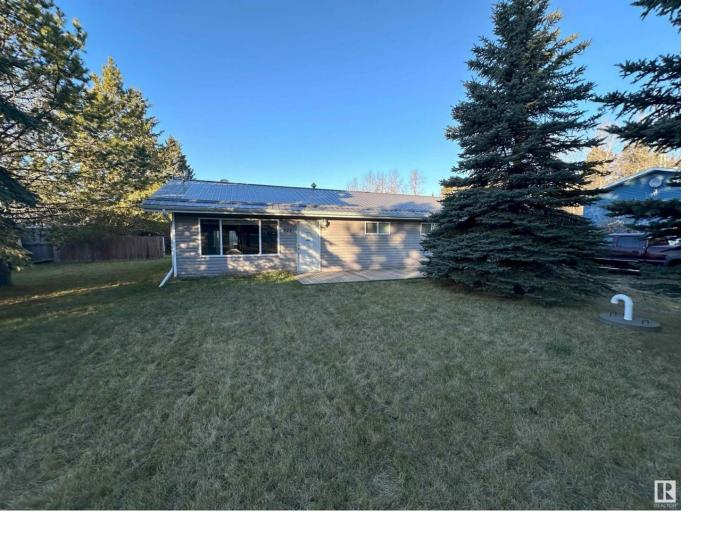

## Rural Parkland County Alberta

\$295.000

RARE OPPORTUNITY to own a great bungalow for under \$300,000 in Spring Lake. Situated on 0.46 acre lot with a great backyard, you will find this 1992 bungalow with an attached single garage. The property offers 3 bedrooms, 1 bathroom, a great kitchen and open living area - just steps away from the water and 10 minutes to Stony Plain, this is a must see! \*Property is sold as is where is\* (id:6769)