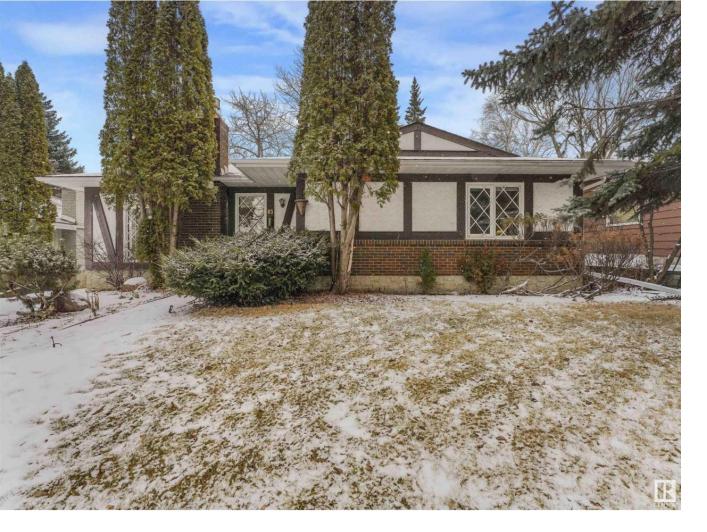

## St Albert Alberta

\$430.000

Unique Swiss Style Bungalow on sought-after Goodridge Drive located in Grandin with a huge lot with park like setting with mature trees! 1,224 SqFt bungalow on mature tree-lined street with quick access to St. Albert Trail & Downtown. 3 Bedrooms and 4pc bath upstairs with 3pc bath and family recreation room down. All the important items have been taken care of with newer roof, TRIPLE and DOUBLE PANE WINDOWS, new furnace and irrigation system. The bright and spacious kitchen saw an addition that perfectly captures the beauty of the PRIVATE VIEW of your back yard. Plenty of windows throughout this home. There are 2 gas fireplaces one up and one down. The Swiss chalet style basement offers spacious laundry room with storage, 3pc bath, family rec room featuring gas fireplace & a bar. 24x20 Double Detached Garage is insulated & has a newer garage door. Large lot. Dont miss this rare opportunity! (id:6769)