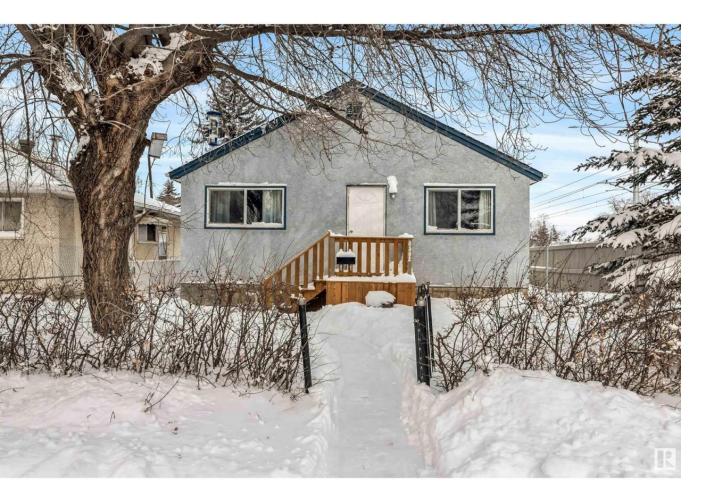

## Edmonton Alberta

LOCATION! LOCATION! RS ZONED with lot size 13m x 39.7m..Welcome to this outstanding, move-in ready and newly renovated home with many upgrades, located in Bonnie Doon. This property is just a walking distance to the mall, parks, schools and the new LRT station. Its location is nothing but perfect for easy access to essential amenities. On the main floor, you will find the spacious living room with great sized windows for you to enjoy the natural light; the upgraded kitchen with new sink, nice Countertops and lots of cabinets, 2 well sized bedrooms & one full bath. The fully finished basement with separate entrance has 2 additional bedrooms and a large family room/rec room, laundry and utility area. This home comes with a Heated double detached garage with new siding. Relax with family and friends and enjoy life in your fully fenced massive back yard. (id:6769)