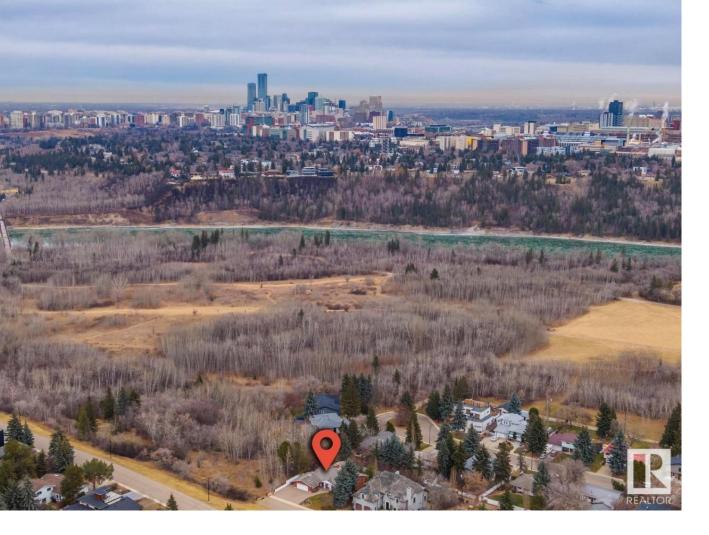

## Edmonton Alberta

\$1,595,000

Extremely private and spectacular location adjacent to Edmonton's River Valley. This elegant 1900+ sqft classic brick, walkout bungalow is sitting upon a close to 12,000 sqft (0.273 of an acre) lot in highly sought after Laurier Heights. This property presents the opportunity for a fresh revitalization/redevelopment on one of the most extraordinary and breathtaking locations in the city. Very rarely does an opportunity like this present itself in such a prestigious neighborhood! (id:6769)