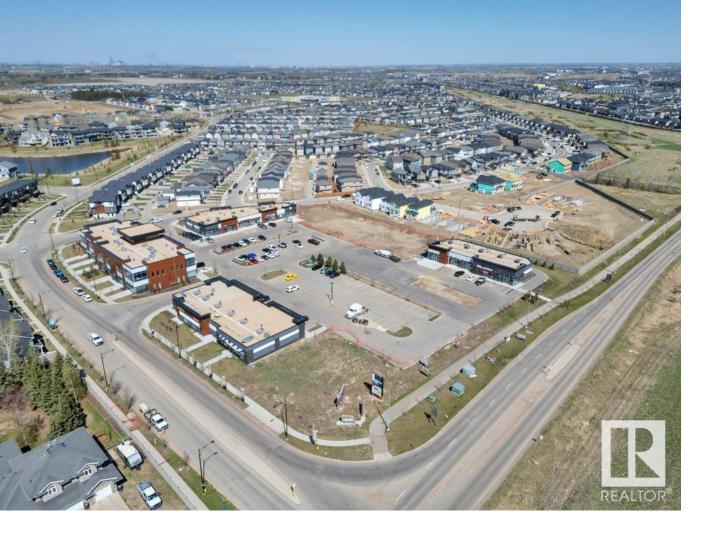

## Edmonton Alberta

\$35

Welcome to Chappelle Elite Centre - Buildings A and D are possession-ready: 2 second-floor units available in Building A For Sale or Lease. 1 main floor unit For Lease in Building D. Now pre-leasing Buildings C and E, including a rare 3,600 SF drive-thru unit in Building C - both ready for Q4 2026 possession. Ideal for retail, medical, or professional use. High exposure and strong surrounding demographics. Come join Tim Hortons, ESSO Gas Station, Liquor Store, Daycare, Dentist, Medi/Pharmacy, Physio, Cannabis, Pizza, Chinese Restaurant & More! (id:6769)