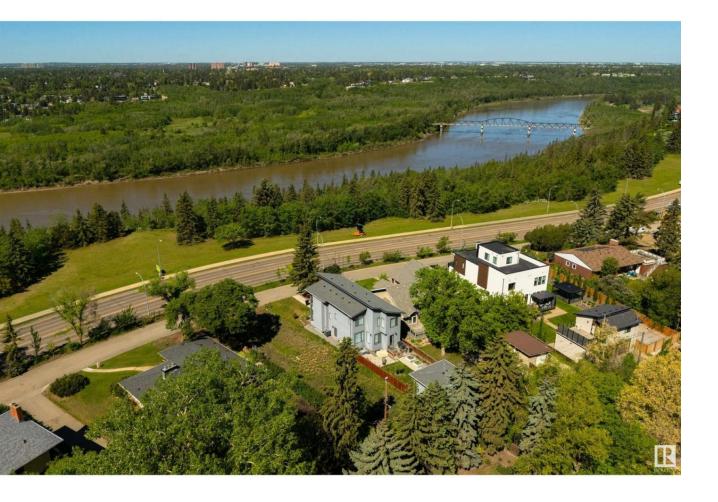

## Edmonton Alberta

\$677,000

Saskatchewan Drive lot for sale. Please price-compare: 625 sq.m., 6726 sq.ft., 50-foot front, 38-foot lane way access. Build a 38 ft. wide 3-storey home and a triple garage. Best Southwest sunset view on Saskatchewan Drive. Because you are directly across from Irene's Lookout you see the whole River Valley from your new second and third floors. Serviced lot is cleared and flat - no demolition required. (id:6769)